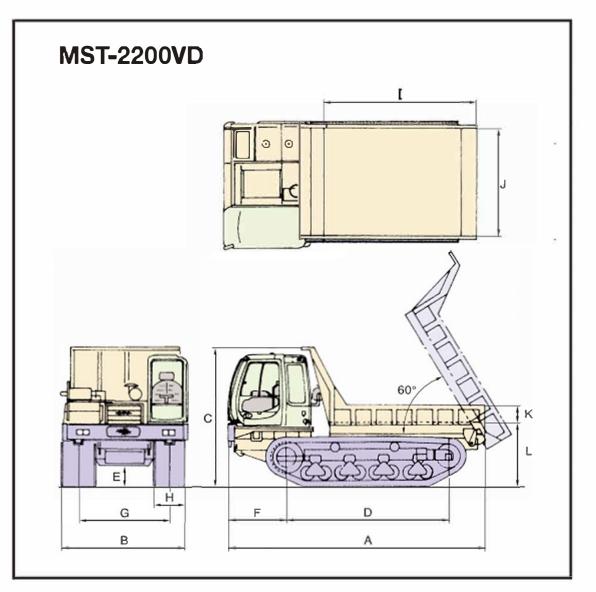

| Model MS               |        | MST    | -2200VD        | and excellent traction |                                               |                                       |                |                            |   |     |  |
|------------------------|--------|--------|----------------|------------------------|-----------------------------------------------|---------------------------------------|----------------|----------------------------|---|-----|--|
| PERFORMANCE            |        |        |                | DUMP BODY              |                                               |                                       |                | TANK CAPACITY              |   |     |  |
| Maximum Payload        |        | Kg     | 11,000         | Overall Length         | I                                             | mm                                    | 3,600          | Fuel Tank                  | e | 240 |  |
| Loading Capacity       |        | m³     | 3.53           | Overall Width          | J                                             | mm                                    | 2,450          | Hydraulic Tank             | l | 155 |  |
| Speed1 Low             |        | Km/h   | 7.0            | Overall Height         | к                                             | mm                                    | 400            | Liquid cooling Tank        | l | 36  |  |
| Speed2 High            |        | Km/h   | 10.0           | Ground Clearance       | L                                             | mm                                    | 1,430          | DRIVE SYSTEM               |   |     |  |
| Ground Pressure(empty) | Kg/cm² | 0.25   | ENGINE         |                        |                                               |                                       | HST            |                            |   |     |  |
| Ground Pressure(full)  |        | Kg/cm² | 0.45           | Model                  |                                               | Cummins QSB6.7<br>Tier 4 final        |                | GRADEABILITY               |   |     |  |
| MACHINE DIMENSION      |        |        |                |                        |                                               | Stage 4                               | Fully loaded:  |                            |   |     |  |
| Machine Weight         |        | Kg     | 14,100         | Nominal Output/rpm     | HP(                                           | (kw)/rpm                              | 249(186)/2,200 | 36% (20 degree) Continious |   |     |  |
| Overall Length         | A      | mm     | 6,260          | Torque                 | N.r                                           | m/min-1                               | 990/1,500      | OTHER                      |   |     |  |
| Overall Width          | В      | mm     | 2,850          | HYDRAULIC PUMP         |                                               |                                       |                | Cabin (ROPS)               |   |     |  |
| Overall Height         | С      | mm     | 3,170          | Main Pump              | 2x variable displacement axial piston<br>pump |                                       |                | Air conditioner            |   |     |  |
| Wheelbase              | D      | mm     | 3,750          | Maximum oil flow       |                                               | ¢/min.                                | 165            | - Radio                    |   |     |  |
| Min. Ground Clearance  | E      | mm     | 480            | Pilot pump             | 1x gear pump                                  |                                       |                |                            |   |     |  |
| Front Overhang         | F      | mm     | 1,330          | Maximum oil flow       |                                               | ℓ/min.                                | 112            |                            |   |     |  |
| Crawler Distance       | G      | mm     | 2,050          | HYDRAULIC MC           | ото                                           | R                                     |                |                            |   |     |  |
| Crawler Width          | Н      | mm     | 750            | Troval Mater           |                                               | 2x variable displacement axial piston |                |                            |   |     |  |
| Crawler Size           |        | mm     | 750 x 150 x 66 | Travel Motor           |                                               | motors                                |                |                            |   |     |  |