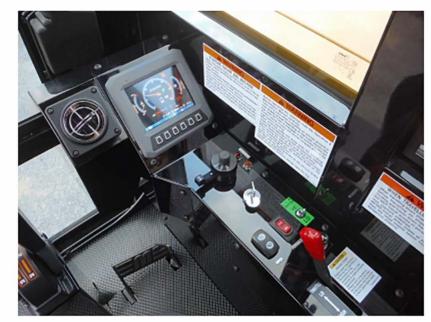

## RUBBER CRAWLER CARRIER

Max Payload 11T.

CARRIER for SOFT, SANDY and ROUGH TERRAIN

Two driving lever

Control panel with LCD screen

Easy Control with HST drive system

Long and wide rubber crawler to provide low ground pressure as well as stability and excellent traction