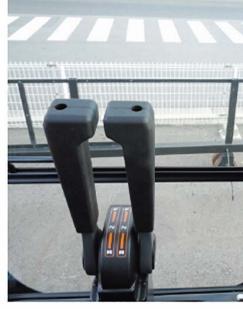

## RUBBER CRAWLER CARRIER

Max Payload 11T.

CARRIER for SOFT, SANDY and ROUGH TERRAIN

Two driving lever

Control panel with LCD screen

Easy Control with HST drive system

Long and wide rubber crawler to provide low ground pressure as well as stability and excellent traction